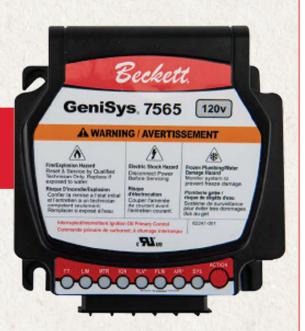

## GeniSys® 7565 120V Advanced Oil Burner Control

The Beckett GeniSys 7565 Advanced Burner Control is a 120VAC primary safety control for residential and light commercial oil burners used in boiler, furnace, and water heater applications having firing rates less than 20 gph.

#### Features & Benefits

- Last 50 cycles and last 15 faults history
- Compatible with burners running #2 fuel oil, up to 100% biodiesel, and up to 100% renewable diesel
- · Separate inputs for combustion air and blocked vent
- Enhanced diagnostics and programming through the myTechnician<sup>™</sup> app
- Configurable for interrupted or intermittent ignition operation
- Configurable timings for valve-on delay (or "pre-purge") and motor-off delay (or "post-purge")
- 8 status lights provide hands-free understanding of burner operation
- Pump prime mode for technicians
- Extra terminal for compatibility with smart thermostats
- Upon request, sends live control data and history to R.W. Beckett Technical Support when troubleshooting
- Auto-configures valve-on delay timing for a solenoid valve upon detection

#### **Beckett myTechnician Mobile App**

The GeniSys 7565 is compatible with the my Technician Ecosystem and works with the myTechnician app. The myTechnician<sup>™</sup> Mobile Application is one of the best tools that a professional oil heat technician can have at a customer job site by identifying problems, reducing job time, and eliminating call backs. The myTechnician<sup>™</sup> app is available for both iOS and Android operating systems.