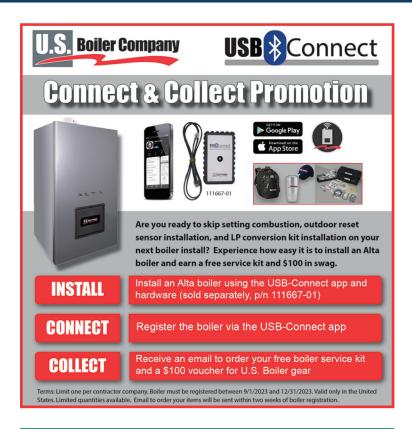

me mode for technicians
- Extra terminal for compatibility with smart thermostats
- Upon request, sends live control data and history to R.W. Beckett Technical Support when troubleshooting
- Auto-configures valve-on delay timing for a solenoid valve upon detection

#### **Beckett myTechnician Mobile App**

The GeniSys 7565 is compatible with the my Technician Ecosystem and works with the myTechnician app. The myTechnician<sup>™</sup> Mobile Application is one of the best tools that a professional oil heat technician can have at a customer job site by identifying problems, reducing job time, and eliminating call backs. The myTechnician<sup>™</sup> app is available for both iOS and Android operating systems.







### reSource

Your source for all things plumbing, heating, piping and HVAC



# 1/2 inch B911-PRXT PRESS X THREAD WATTS COMBINATION WATER FEEDER AND BACKFLOW PREVENTER 88005793 Bronze Combination Fill Valve and Backflow Preventers is designed for use on the boiler feed lines of commercial and residential hydronic heating systems to provide make-up water to the boiler and prevent backflow when supply pressure falls below system pressure. FEATURES • Bronze body for durability • Viega ProPress (R)





connection adapters

Strainer screenHorizontal or vertical

installation

#### **UPCOMING LG TRAININGS!**

October 18 MVS 98/99
November 1 DFS-01/04
November 22 DFS-10
December 13 MVS 98/99

Visit www.TorrcoPro.com to register and to see other upcoming events.





LG