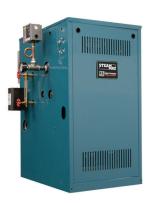

#### **MEGASTEAM**

- · 3-PASS CAST IRON HEAT EXCHANGE
- · STEAM BOILER AND OIL FIRED
- 86% AFUE