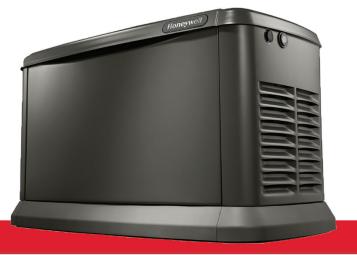

# Honeywell

HONEYWELL GENERATOR SALE!!!
LIMITED QUANTITIES. WHILE SUPPLIES LAST.

14KW Natural or LP Gas Standby Generator \$3,805.91 each (#1640013)

18KW Natural or LP Gas Standby Generator \$4,487.37 each (#1640016)

22KW Natural or LP Gas Standby Generator \$4,995.88 each (#1451777)

24KW Natural or LP Gas Standby Generator \$5,307.29 each (#1606725)