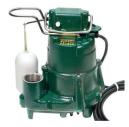

#### M98 FLOW-MATE **AUTOMATIC CAST IRON EFFLUENT SUMP PUMP**

(#47713)

• 115 V, 1/2 HP