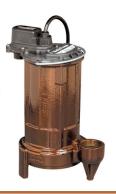

#### **MODEL 287 CAST IRON** SUMP/EFFLUENT PUMP

(#692409)

- 1-1/2" Discharge
- 3/4" Solids handling