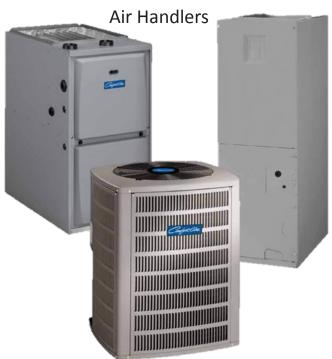

Comfort-Cire

Air Handlers, Condensers & Coils

A/C Condensing Unit

12 YEAR PARTS & COMPRESSOR WARRANTY\*

Indoor Ceiling Concealed Duct Low Static Unit

**Art Cool Mirror** 

12 YEAR PARTS & COMPRESSOR WARRANTY\*