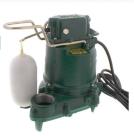

#### **M53 MIGHTY-MATE AUTOMATIC CAST IRON** EFFLUENT PUMP

(#47710)

• 115v, 3/10 HP