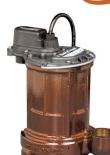

#### **MODEL 257 CAST IRON** SUMP/EFFLUENT PUMP

(#682427)

- 1/3 hp 1-1/2" Discharge
- 1/2" Solids handling