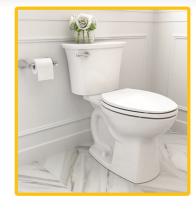

### EDGEMERE TOILET

TORRCO PART #1310916

- Elegant design style
- 1.28gpf- uses 20% less water
- Powerwash scrubs bowl with each flush
- Seat sold separately

Add a slow close, elongated seat for \$39.99/each when you purchase any American Standard toilet.