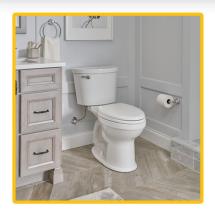

## CHAMPION PRO TOILET

Trade exclusive tank

- Engineered to prevent clogs- can flush a bucket of golf balls!
- Metal trip lever and shank fill valve
- 1.28gpf- uses 20% less water
- Powerwash scrubs bowl with each flush
- Seat sold separately