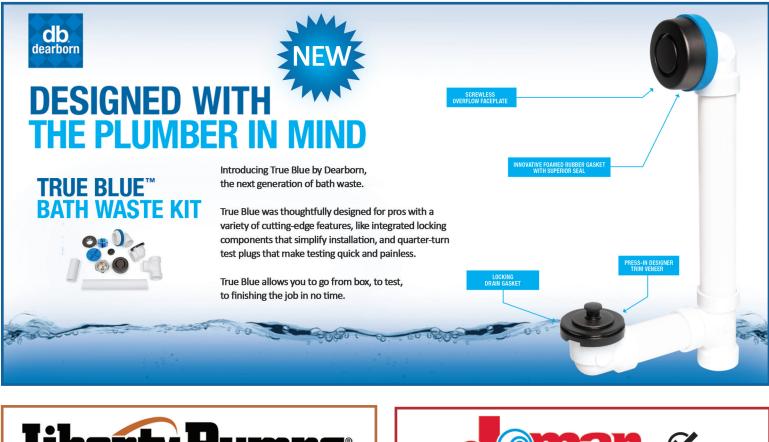

ngineered to prevent clogs- can flush a bucket of golf balls!
- Metal trip lever and shank fill valve
- 1.28gpf- uses 20% less water
- Powerwash scrubs bowl with each flush
- Seat sold separately



### EDGEMERE TOILET

TORRCO PART #1310916

- Elegant design style
- 1.28gpf- uses 20% less water
- Powerwash scrubs bowl with each flush
- Seat sold separately

Add a slow close, elongated seat for \$39.99/each when you purchase any American Standard toilet.

American Standard



### Purchase any two Weil McLain boilers in February & Receive a Limited Edition, Die-Cast 1965 Shelby Cobra Collectible\*



GV90+ Gas Boiler







WGO Series 4 Oil-Fired Water Boiler 1965 SHELBY COBRA

1:24 Scale



\*while supplies last



## reSource

Your source for all things plumbing, heating, piping and HVAC



## Liberty Pumps<sup>®</sup>

## SEWAGE EJECTORS

#### #682433

The **Liberty Pump LE41A** is an automatic submersible sewage pump with a 4/10, 115v motor and a 10' quick-disconnect power cord.

#### Features:

- Heavy cast iron construction
- Oil filled, thermally protected motor
- · Permanently lubricated ball bearings
- Corrosion resistant, vortex style impeller made of high temperature engineering polymer
- All stainless steel fasteners and rotor shaft





#### WE'VE ADDED JOMAR 150-203G THROUGH 150-209G 1/2" - 2" PRESS BALL VALVES TO OUR PRODUCT LINE UP!

#### Features:

- -2 piece design
- -Gland follower and
- single o-ring stem design
- -Blow-out proof stem
- -100% leak tested
- -Wetted surfaces contain less than .25% lead content



### Did you know we have these?

Lead Free Br