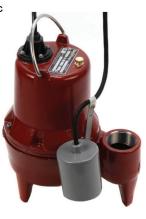

## Liberty Pumps<sup>®</sup>

## SEWAGE EJECTORS

#### #682433

The **Liberty Pump LE41A** is an automatic submersible sewage pump with a 4/10, 115v motor and a 10' quick-disconnect power cord.

#### Features:

- Heavy cast iron construction
- Oil filled, thermally protected motor
- · Permanently lubricated ball bearings
- Corrosion resistant, vortex style impeller made of high temperature engineering polymer
- All stainless steel fasteners and rotor shaft