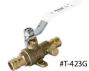

#### WE'VE ADDED JOMAR 150-203G THROUGH 150-209G 1/2" - 2" PRESS BALL VALVES TO OUR PRODUCT LINE UP!

#### Features:

- -2 piece design
- -Gland follower and
- single o-ring stem design
- -Blow-out proof stem
- -100% leak tested
- -Wetted surfaces contain less than .25% lead content