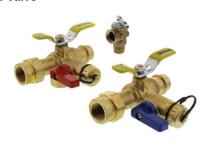

# Webstone

3/4" Press Isolator E-X-P E2 Tankless Water **Heater Service Valve Kit** 

w/ 150 PSI Pressure Relief Valve

- · Hot & Cold Set of Full Port Forged Brass Ball Valves
- Hi-Flow Hose Drains
- Pressure Relief Valve (150 PSI/200K BTU)
- · Adjustable Packing Gland
- 250 CWP
- ISO 9001