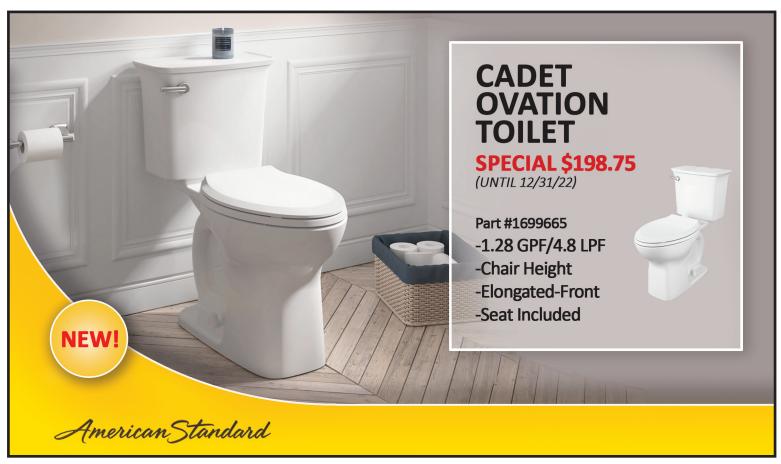

## reSource

Your source for all things plumbing, heating, piping and HVAC

PURELL® REDIFOAM™ Healthy Soap and refill bottle make the refill process easy, filling reservoirs to max capacity without overflow or soap waste.