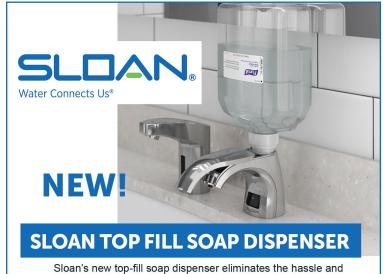

## reSource

Your source for all things plumbing, heating, piping and HVAC

PURELL® REDIFOAM™ Healthy Soap and refill bottle make the refill process easy, filling reservoirs to max capacity without overflow or soap waste.