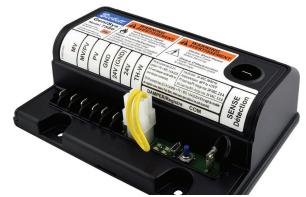

# Beckett GeniSys™ 7586 24V Gas Burner Control

#### Features & Benefits

- Designed for use in Single Rod and Dual Rod applications
- 4 LEDs for improved diagnostics
- Continuous retry standard single or multiple trials for ignition optional
- Convenient mounting using screws or fasteners
- The microprocessor is checked for proper operation before each cycle
- Designed for use with gas valve connector plug
- Available model (7586C) with manual reset button and non-volatile lockout
- Communication Port links new alarm module and future products