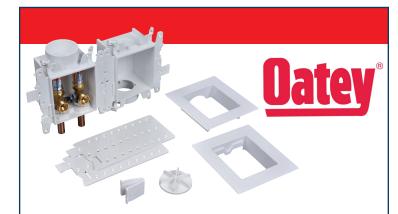

## **Moda Washing Machine Box**

#1356213

- Universal Single Box Platform
- Stronger, Simpler Box Connections
- Layout Versatility
- Tool Free Test Plug
- AAV Box Adapter

Your source for all things plumbing, heating piping and HVAC