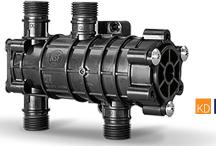

### **SHEET METAL PRODUCTS** ARE AVAILABLE & IN STOCK

- Warm Air Pipe
- Diffuser Boxes
- 45 & 90 **Degree Angles**
- Stack Duct & Fittings
- Aluminum Flex and much more!

Recirculation valve for use with NPF-A series tankless water heaters

Designed for recirculation of domestic hot water in applications where a dedicated return line is not available.

Your source for all things plumbing, heating piping and HVAC