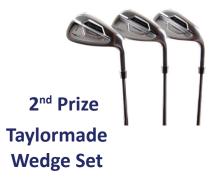

### SWING INTO SPRING with Maylen

For every NAVIEN equipment purchase between May 1st - May 31st you will earn one entry into the raffle for the following prizes:

1<sup>st</sup> Prize **Pit Boss Copperhead Pellet Smoker** 

3<sup>rd</sup> Prize **YETI Hopper** M30 Cooler