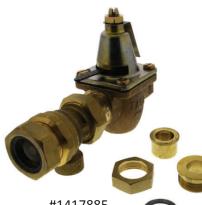

#### **Threaded Water Feeder & Backflow Preventer Combination 1/2NPT Union X 1/2NPT**

water to a system whenever pressure in the system drops below the pressure setting of the valve.

#1417885

Automatically feed