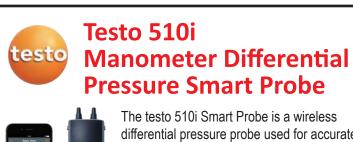

# reSource

Your source for all things plumbing, heating piping and HVAC

differential pressure probe used for accurate low-pressure measurements.

- Great for measuring pressure in manifolds
- Static pressure
- · Pressure drops in buildings or ventilation systems.

Use it to measure the pressure drop across coils and filters, or in ducts and systems

\$95.00/ea