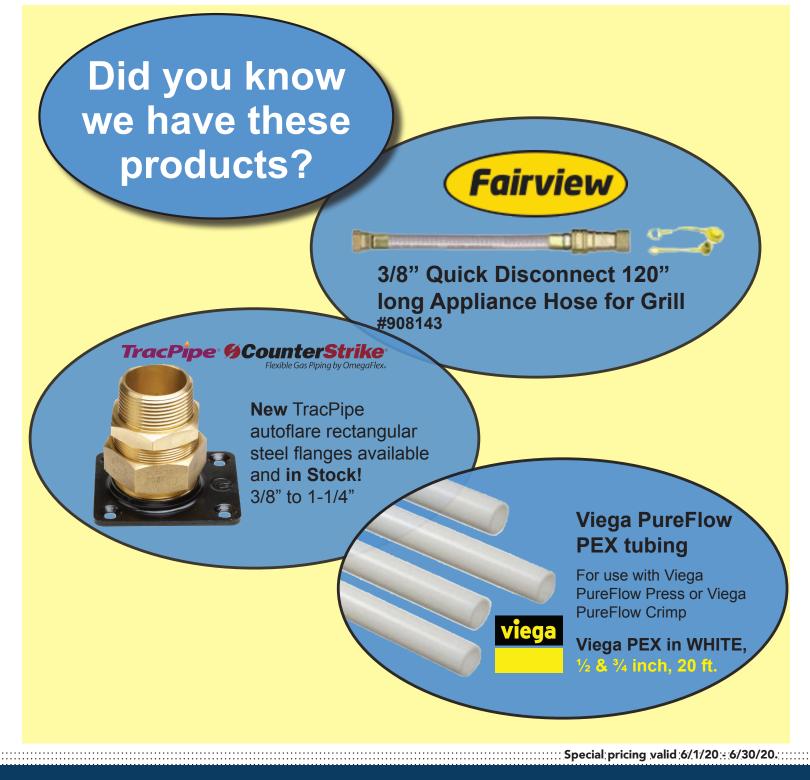

## Torrco has your HVAC needs covered including sheetmetal products! In stock!

- Warm Air Pipes
- Diffuser Boxes
- 45 & 90 Degree Angles
- Footstack Duct & Fittings
- Aluminum Flex and much more!

Visit **www.TorrcoPro.com** and check out our sheetmetal binder **under the HAVC tab**.