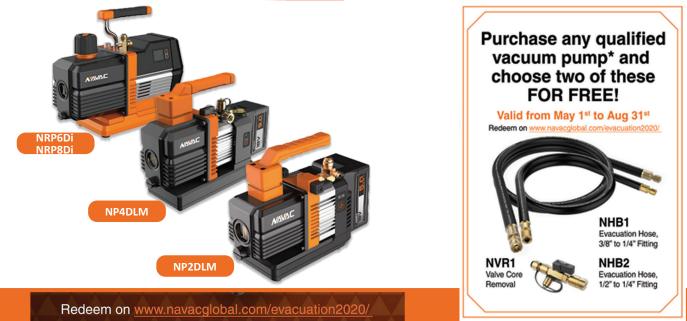

## Torrco has your HVAC needs covered including sheetmetal products! In stock!

- Warm Air Pipes
- Diffuser Boxes
- 45 & 90 Degree Angles
- Footstack Duct & Fittings
- Aluminum Flex and much more!

Visit **www.TorrcoPro.com** and check out our sheetmetal binder **under the HAVC tab**.

Contact one of our experienced and knowledgeable HVAC team members for more information









## Introducing Pure concentrated Venom Packs!







## resource

Your source for all things plumbing, heating piping and HVAC



## **Updating Your Restroom to Touch-free**



Special pricing valid 6/1/20 -6/30/20:













Low Wall Console units are designed for high efficiency, and easy installation. The new Low Wall Console units' capacities range from 9,000 to 12,000 Btu for Single Zone and from 9,000 to 15,000 Btu/h for Multi-zone.



Special pricing valid 6/1/20 -6/30/20.....





**TESOURCE** Your source for all things plumbing, heating piping and HVAC