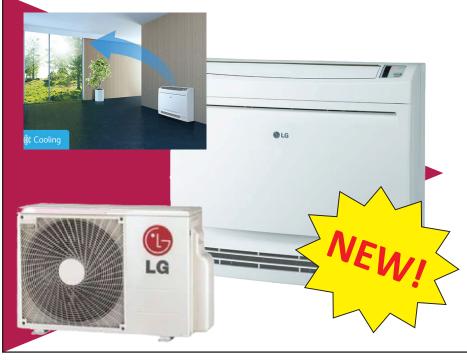

## **Updating Your Restroom to Touch-free**

Special pricing valid 6/1/20 -6/30/20:

Low Wall Console units are designed for high efficiency, and easy installation. The new Low Wall Console units' capacities range from 9,000 to 12,000 Btu for Single Zone and from 9,000 to 15,000 Btu/h for Multi-zone.