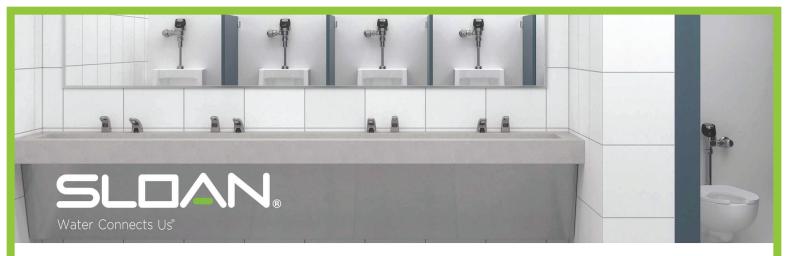

## **Updating Your Restroom to Touch-free**

Special pricing valid 6/1/20 -6/30/20:

Low Wall Console units are designed for high efficiency, and easy installation. The new Low Wall Console units' capacities range from 9,000 to 12,000 Btu for Single Zone and from 9,000 to 15,000 Btu/h for Multi-zone.