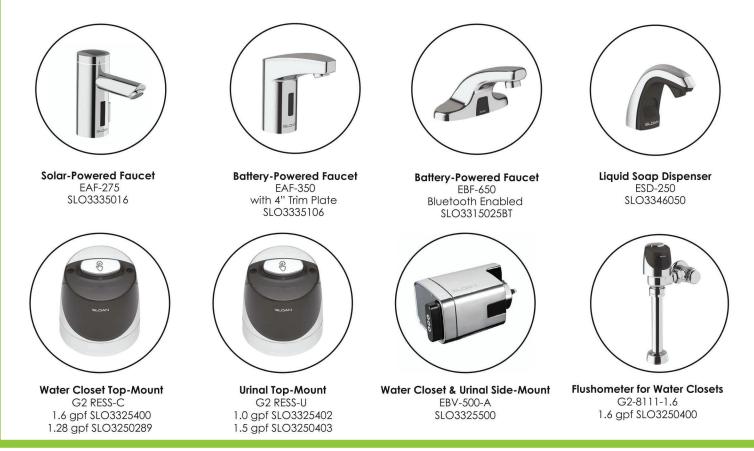

## **Updating Your Restroom to Touch-free**

Special pricing valid 6/1/20 -6/30/20:

Low Wall Console units are designed for high efficiency, and easy installation. The new Low Wall Console units' capacities range from 9,000 to 12,000 Btu for Single Zone and from 9,000 to 15,000 Btu/h for Multi-zone.