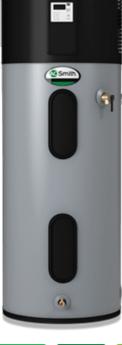

50 gal Voltex High Efficiency Residential Water Heater

-Hybrid Heat Pump

-240 volt with audible alarm float switch

Save \$750 with the Energize CT Rebate