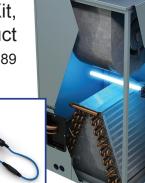

Torrco now

offers

APCO TUV-APCOX-D13P Dual Lamp 120V Air Purification System #1584607

THE STREET AS AN OF MARKING

Mini 40" LED Strip for Ductless Mini-Split Units #1582490 Blue-Tube Kit, single blub in duct #1582489