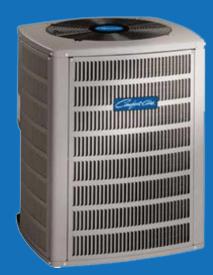

#### **16 SEER Single or 2-Stage Condensing Units**

Comfort-Cine

## The Full-Featured Comfort-Aire Is The Right Choice, Right Now.

- 16 SEER exceeds federal energy efficiency standards and assures you substantial energy savings.
- Efficient, two-stage compressor designed to operate at a lower speed for quieter, money-saving operation.
- Permanently lubricated condenser fan motor needs no annual maintenance.
- Outstanding Warranty Coverage up to 12 years when part of an AHRImatched system with registration within 60 days of purchase, other limitations apply, see printed warranty for details.