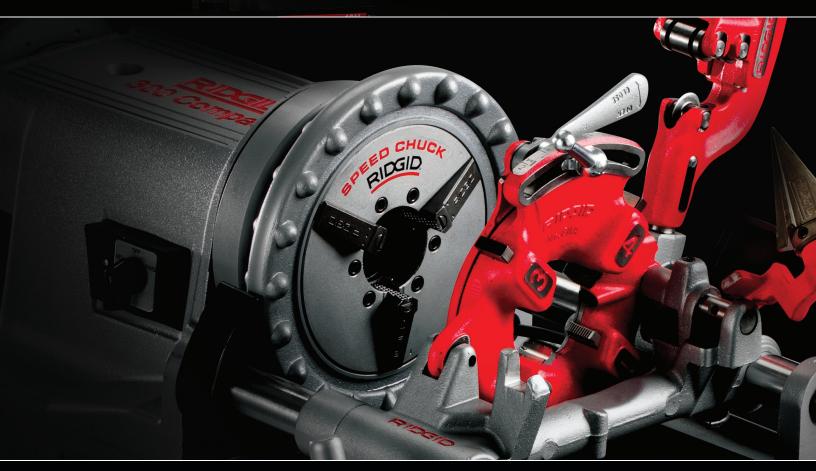

## **ONE POWER THREADING MACHINE**

| CATALOG<br>No. | MODEL NO.        | DESCRIPTION                                           | RPM      | DIE HEAD |        |
|----------------|------------------|-------------------------------------------------------|----------|----------|--------|
| 15682          | 300 Complete     | 115V, 50/60 Hz (NPT)                                  | 36       | 811A     |        |
| 15722          | 300 Complete     | 115V, 50/60 Hz (NPT)                                  | 57       | 811A     |        |
| 66947          | 300 Compact      | ½" - 2" NPT Hammer Chuck                              | 36       | 811A     |        |
| 67182          | 300 Compact Kit  | ½" - 2" NPT Hammer Chuck<br>w/250 Folding Wheel Stand | 36       | 811A     |        |
| 73447          | 300 Compact*     | ½" - 2" NPT Hammer Chuck                              | 52       | 811A     |        |
| 75602          | 300 Compact Kit* | ½" - 2" NPT Hammer Chuck<br>w/250 Folding Wheel Stand | 52       | 811A     | $\Box$ |
| 93287          | 535M             | ½" - 2" NPT Hammer<br>Chuck Machine                   | 36       | 811A     |        |
| 96497          | 535M             | Hammer Chuck Machine Only -<br>No Die Head or Dies    | 36       | -        |        |
| 96502          | 535M             | ½" - 2" NPT Hammer<br>Chuck Machine                   | 54       | 811A     |        |
| 84097          | 535A             | ½" - 2" NPT Automatic<br>Chuck Machine                | 16/46/58 | 811A     |        |
| 91142          | 535A             | Automatic Chuck Machine Only -<br>No Die Head or Dies | 16/46/58 | -        |        |
| 91322          | 535A             | ½" - 2" NPT Automatic<br>Chuck Machine                | 16/46/58 | 816/817  |        |
| 26092          | 1224             | ½" - 4" NPT Hammer<br>Chuck Machine                   | 36/12    | 711/714  |        |
| 61142          | 1215             | ½" - 1½" NPT Hammer<br>Chuck Machine                  | 44       | 811A     |        |