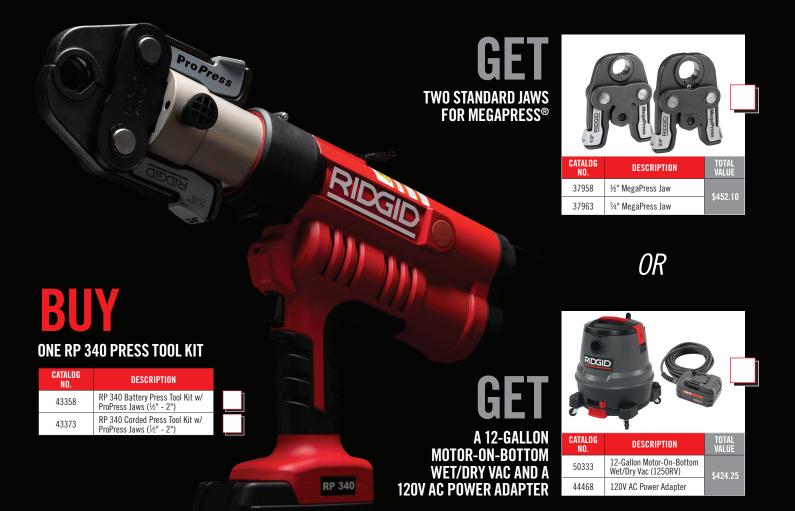

## **ONE POWER THREADING MACHINE**

| CATALOG<br>No. | MODEL NO.        | DESCRIPTION                                           | RPM      | DIE HEAD |        |
|----------------|------------------|-------------------------------------------------------|----------|----------|--------|
| 15682          | 300 Complete     | 115V, 50/60 Hz (NPT)                                  | 36       | 811A     |        |
| 15722          | 300 Complete     | 115V, 50/60 Hz (NPT)                                  | 57       | 811A     |        |
| 66947          | 300 Compact      | ½" - 2" NPT Hammer Chuck                              | 36       | 811A     |        |
| 67182          | 300 Compact Kit  | ½" - 2" NPT Hammer Chuck<br>w/250 Folding Wheel Stand | 36       | 811A     |        |
| 7344