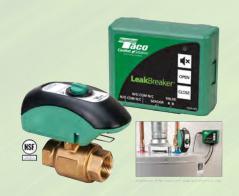

#### LeakBreaker™ Water Heater Shut-Off

- · Consists of a control unit, valve with actuator and sensor
- · Can be installed on any style water heater to shut-off the incoming water supply
- · Two color LED light and audible alarm lets you know the status at all times