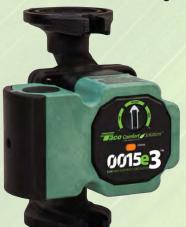

## 007E F2 ECM High-Efficiency Circulator

- · High-efficiency ECM motor uses up to 85% less electricity
- · Ideal for hydronic systems zoned with circulators or zone valves
- · BIO Barrier protects pump from system contaminants
- SureStart automatically frees locked rotor condition and self-purges air from pump
- · Integral Flow Check included

REBATES AVAILABLE!
\$25 IN CT FROM ENERGIZE CT AND
\$100 IN MA FROM MASS SAVES

- · 3 easy settings. Install it, forget it.
- · BIO Barrier protects pump from system contaminants
- · SureStart automatic unblocking and air purging mode
- · Uses up to 85% less electricity
- Integral Flow Check included