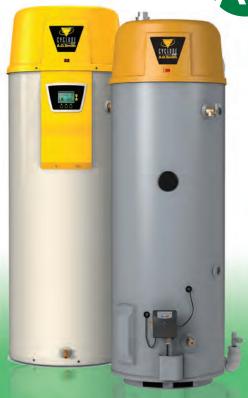

# INNOVATION, GREAT DESIGN & FLEXIBILITY.

For now

### WE'RE STICKING WITH CYCLONE.

- Produces 94% thermal efficiency, which saves money on operating costs, and increases hot water output
- Advanced electronics for more precise control of water temperature and simplified system diagnostics
- System allows combined vertical and horizontal vent runs, using 2", 3", or 4" PVC, ABS or CPVC pipe