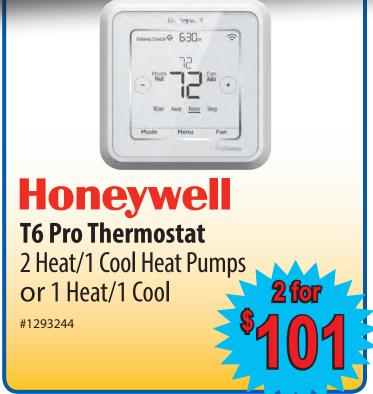

ncoming water supply
- · Two color LED light and audible alarm lets you know the status at all times

## 007E F2 ECM High-Efficiency Circulator

- · High-efficiency ECM motor uses up to 85% less electricity
- · Ideal for hydronic systems zoned with circulators or zone valves
- · BIO Barrier protects pump from system contaminants
- SureStart automatically frees locked rotor condition and self-purges air from pump
- · Integral Flow Check included



REBATES AVAILABLE!
\$25 IN CT FROM ENERGIZE CT AND
\$100 IN MA FROM MASS SAVES



- · 3 easy settings. Install it, forget it.
- · BIO Barrier protects pump from system contaminants
- · SureStart automatic unblocking and air purging mode
- · Uses up to 85% less electricity
- Integral Flow Check included









## Our \$101 March Specials for







## **Colony Soft Kitchen** Faucet Single Control with Separate Spray and Metal Lever

Handle - 4 Hole #266184



**Polished Chrome Fluent** Lavatory Faucet
Monoblock with SC Drain

#1146710









TORRCO

Save the Date! TORRCO

ANNUAL TRADE SHOW!

Thursday, August 30th
The Aqua Turf Club in Plantsville, CT

# ProLine® Master Gas Water Heaters

Built with commercial-grade components, our ProLine® Master gas water heaters come with an 8-year warranty. With their impressive combination of innovation and durability, these models are designed to deliver years of reliable performance.



**ACSmith** 



Someday someone will invent a word that combines

# INNOVATION, GREAT DESIGN & FLEXIBILITY.

For now

### WE'RE STICKING WITH CYCLONE.

- Produces 94% thermal efficiency, which saves money