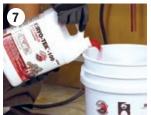

#### For Regular Maintenance

- a. Open drain valve and remove a small amount of liquid (close valve).
- b. Use Cryo-Tek Test Strips to check the corrosion inhibitor and PG levels.
- c. Add Sludgehammer Corrosion Inhibitor if system is low.
  - i. To add Inhibitor: open drain valve and remove 2 gallons of water. Mix one guart of Sludgehammer and two gallons of water.
  - ii. Attach pump hose to drain valve, prime the pump, and turn it on.
  - iii. Without breaking suction, pump one gallon of water to ensure all Inhibitor gets into the system.
  - iv. Close drain valve, and turn pump off.
  - v. Reconnect the power supply and circulate for two hours before rechecking the Inhibitor and anti-freeze levels.