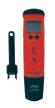

- 1. Turn off the gas and autofeeder, and disconnect the electrical supply.
- 2. Bleed a small amount of fluid from hydronic loop to inspect for rust, sediment or mucus-like sludge to determine if system restorer is required.
- 3. If sludge and sediment are present, drain system completely until water runs clear.
- 4. Flush system with Sludgehammer System Restorer by mixing 1 quart System Restorer with 1 gallon of water in a bucket and pumping into the system.
- 5. Without breaking suction, add enough water to completely fill the system. Close valve. Remove pump. Reconnect the power and circulate for 4 hours.
- 6. Completely drain and flush the system.
- 7. Recharge system with Sludgehammer Corrosion Inhibitor and Cryo-Tek.
- **8.** Reconnect power supply and circulate for two hours.
- 9. Recheck inhibitor and propylene glycol (PG) levels using Cryo-Tek test strips, pH meter, or retractometer.

#### For Regular Maintenance

- a. Open drain valve and remove a small amount of liquid (close valve).
- b. Use Cryo-Tek Test Strips to check the corrosion inhibitor and PG levels.
- c. Add Sludgehammer Corrosion Inhibitor if system is low.
  - i. To add Inhibitor: open drain valve and remove 2 gallons of water. Mix one guart of Sludgehammer and two gallons of water.
  - ii. Attach pump hose to drain valve, prime the pump, and turn it on.
  - iii. Without breaking suction, pump one gallon of water to ensure all Inhibitor gets into the system.
  - iv. Close drain valve, and turn pump off.
  - v. Reconnect the power supply and circulate for two hours before rechecking the Inhibitor and anti-freeze levels.