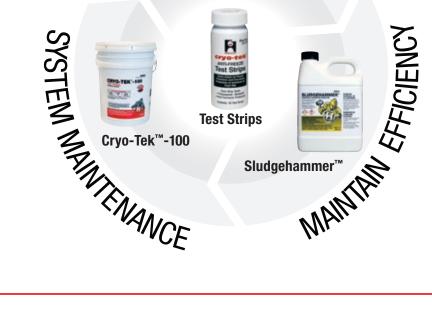

- 1. Turn off the gas and autofeeder, and disconnect the electrical supply.
- 2. Bleed a small amount of fluid from hydronic loop to inspect for rust, sediment or mucus-like sludge to determine if system restorer is required.
- 3. If sludge and sediment are present, drain system completely until water runs clear.
- 4. Flush system with Sludgehammer System Restorer by mixing 1 quart System Restorer with 1 gallon of water in a bucket and pumping into the system.
- 5. Without breaking suction, add enough water to completely fill the system. Close valve. Remove pump. Reconnect the power and circulate for 4 hours.
- 6. Completely drain and flush the system.
- 7. Recharge system with Sludgehammer Corrosion Inhibitor and Cryo-Tek.
- **8.** Reconnect power supply and circulate for two hours.
- 9. Recheck inhibitor and propylene glycol (PG) levels using Cryo-Tek test strips, pH meter, or retractometer.

#### For Regular Maintenance

- a. Open drain valve and remove a small amount of liquid (close valve).
- b. Use Cryo-Tek Test Strips to check the corrosion inhibitor and PG levels.
- c. Add Sludgehammer Corrosion Inhibitor if system is low.
  - i. To add Inhibitor: open drain valve and remove 2 gallons of water. Mix one guart of Sludgehammer and two gallons of water.
  - ii. Attach pump hose to drain valve, prime the pump, and turn it on.
  - iii. Without breaking suction, pump one gallon of water to ensure all Inhibitor gets into the system.
  - iv. Close drain valve, and turn pump off.
  - v. Reconnect the power supply and circulate for two hours before rechecking the Inhibitor and anti-freeze levels.