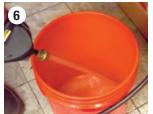

- 1. Turn off the gas and autofeeder, and disconnect the electrical supply.
- 2. Bleed a small amount of fluid from hydronic loop to inspect for rust, sediment or mucus-like sludge to determine if system restorer is required.
- 3. If sludge and sediment are present, drain system completely until water runs clear.
- 4. Flush system with Sludgehammer System Restorer by mixing 1 quart System Restorer with 1 gallon of water in a bucket and pumping into the system.
- 5. Without breaking suction, add enough water to completely fill the system. Close valve. Remove pump. Reconnect the power and circulate for 4 hours.
- 6. Completely drain and flush the system.
- 7. Recharge system with Sludgehammer Corrosion Inhibitor and Cryo-Tek.
- **8.** Reconnect power supply and circulate for two hours.
- 9. Recheck inhibitor and propylene glycol (PG) levels using Cryo-Tek test strips, pH meter, or retractometer.