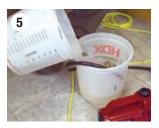

- 1. Turn off the gas and autofeeder, and disconnect the electrical supply.
- 2. Bleed a small amount of fluid from hydronic loop to inspect for rust, sediment or mucus-like sludge to determine if system restorer is required.
- 3. If sludge and sediment are present, drain system completely until water runs clear.
- 4. Flush system with Sludgehammer System Restorer by mixing 1 quart System Restorer with 1 gallon of water in a bucket and pumping into the system.
- 5. Without breaking suction, add enough water to completely fill the system. Close valve. Remove pump. Reconnect the power and circulate for 4 hours.
- 6. Completely drain and flush the system.
- 7. Recharge system with Sludgehammer Corrosion Inhibitor and Cryo-Tek.
- **8.** Reconnect power supply and circulate for two hours.
- 9. Recheck inhibitor and propylene glycol (PG) levels using Cryo-Tek test strips, pH meter, or retractometer.