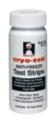

- 1. Turn off the gas and autofeeder, and disconnect the electrical supply.
- 2. Bleed a small amount of fluid from hydronic loop to inspect for rust, sediment or mucus-like sludge to determine if system restorer is required.
- 3. If sludge and sediment are present, drain system completely until water runs clear.
- 4. Flush system with Sludgehammer System Restorer by mixing 1 quart System Restorer with 1 gallon of water in a bucket and pumping into the system.
- 5. Without breaking suction, add enough water to completely fill the system. Close valve. Remove pump. Reconnect the power and circulate for 4 hours.
- 6. Completely drain and flush the system.
- 7. Recharge system with Sludgehammer Corrosion Inhibitor and Cryo-Tek.
- **8.** Reconnect power supply and circulate for two hours.
- 9. Recheck inhibitor and propylene glycol (PG) levels using Cryo-Tek test strips, pH meter, or retractometer.

#### For Regular Maintenance

- a. Open drain valve and remove a small amount of liquid (close valve).
- b. Use Cryo-Tek Test Strips to check the corrosion inhibitor and PG levels.
- c. Add Sludgehammer Corrosion Inhibitor if system is low.
  - i. To add Inhibitor: open drain valve and remove 2 gallons of water. Mix one guart of Sludgehammer and two gallons of water.
  - ii. Attach pump hose to drain valve, prime the pump, and turn it on.
  - iii. Without breaking suction, pump one gallon of water to ensure all Inhibitor gets into the system.
  - iv. Close drain valve, and turn pump off.
  - v. Reconnect the power supply and circulate for two hours before rechecking the Inhibitor and anti-freeze levels.