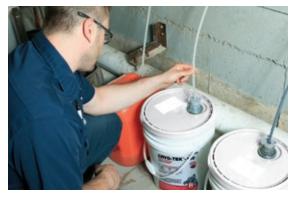

#### For Regular Maintenance

- a. Open drain valve and remove a small amount of liquid (close valve).
- b. Use Cryo-Tek Test Strips to check the corrosion inhibitor and PG levels.
- c. Add Sludgehammer Corrosion Inhibitor if system is low.
  - i. To add Inhibitor: open drain valve and remove 2 gallons of water. Mix one guart of Sludgehammer and two gallons of water.
  - ii. Attach pump hose to drain valve, prime the pump, and turn it on.
  - iii. Without breaking suction, pump one gallon of water to ensure all Inhibitor gets into the system.
  - iv. Close drain valve, and turn pump off.
  - v. Reconnect the power supply and circulate for two hours before rechecking the Inhibitor and anti-freeze levels.

#### 10. Add PG if the system is low.

- a. Properly dilute Anti-Freeze in water.
- b. Attach pump hose to drain valve, prime the pump, and turn it on.
- c. Close drain valve, and turn pump off.
- d. Reconnect the power supply and circulate for two hours before rechecking the inhibitor and anti-freeze levels.