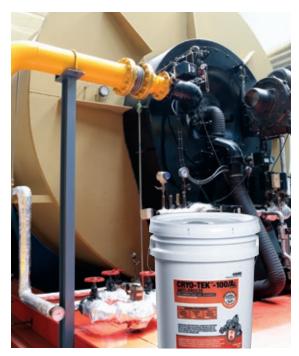

- 1. Turn off the gas and autofeeder, and disconnect the electrical supply.
- 2. Bleed a small amount of fluid from hydronic loop to inspect for rust, sediment or mucus-like sludge to determine if system restorer is required.
- 3. If sludge and sediment are present, drain system completely until water runs clear.
- 4. Flush system with Sludgehammer System Restorer by mixing 1 quart System Restorer with 1 gallon of water in a bucket and pumping into the system.
- 5. Without breaking suction, add enough water to completely fill the system. Close valve. Remove pump. Reconnect the power and circulate for 4 hours.
- 6. Completely drain and flush the system.
- 7. Recharge system with Sludgehammer Corrosion Inhibitor and Cryo-Tek.
- **8.** Reconnect power supply and circulate for two hours.
- 9. Recheck inhibitor and propylene glycol (PG) levels using Cryo-Tek test strips, pH meter, or retractometer.

#### For Regular Maintenance

- a. Open drain valve and remove a small amount of liquid (close valve).
- b. Use Cryo-Tek Test Strips to check the corrosion inhibitor and PG levels.
- c. Add Sludgehammer Corrosion Inhibitor if system is low.
  - i. To add Inhibitor: open drain valve and remove 2 gallons of water. Mix one guart of Sludgehammer and two gallons of water.
  - ii. Attach pump hose to drain valve, prime the pump, and turn it on.
  - iii. Without breaking suction, pump one gallon of water to ensure all Inhibitor gets into the system.
  - iv. Close drain valve, and turn pump off.
  - v. Reconnect the power supply and circulate for two hours before rechecking the Inhibitor and anti-freeze levels.