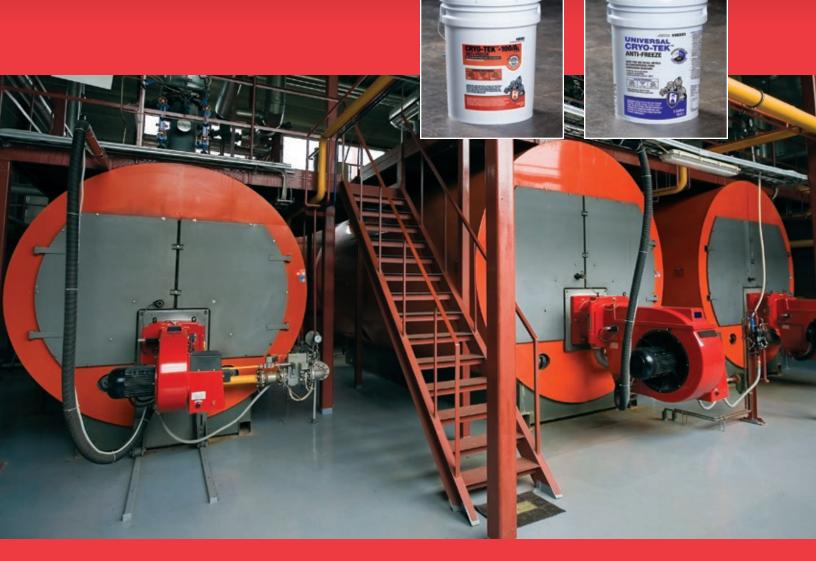

### HEATING CHEMICALS AND ANTI-FREE

A well-maintained hydronic heating system provides reliable performance even during the harshest winters. Heating maintenance professionals know that top-quality materials are critical to achieve superior performance. That's why contractors depend on Hercules maintenance and stop-leak products. They are formulated for high performance and developed with both the user and the environment in mind.

## **HOW TO MAINTAIN A BOILER SYSTEM**

### **How to Maintain a Boiler System** Prior to Use: Read all product labels carefully.

Keep container closed when not in use. Avoid eye and skin contact. Wear safety glasses with side shields and wear rubber gloves.

- 1. Turn off the gas and autofeeder, and disconnect the electrical supply.
- 2. Bleed a small amount of fluid from hydronic loop to inspect for rust, sediment or mucus-like sludge to determine if system restorer is required.
- 3. If sludge and sediment are present, drain system completely until water runs clear.
- 4. Flush system with Sludgehammer System Restorer by mixing 1 quart System Restorer with 1 gallon of water in a bucket and pumping into the system.
- 5. Without breaking suction, add enough water to completely fill the system. Close valve. Remove pump. Reconnect the power and circulate for 4 hours.
- 6. Completely drain and flush the system.
- 7. Recharge system with Sludgehammer Corrosion Inhibitor and Cryo-Tek.
- **8.** Reconnect power supply and circulate for two hours.
- 9. Recheck inhibitor and propylene glycol (PG) levels using Cryo-Tek test strips, pH meter, or retractometer.