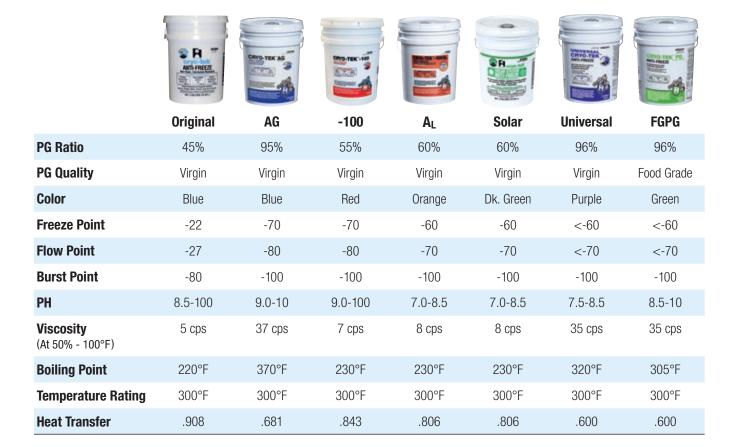

- 1. Turn off the gas and autofeeder, and disconnect the electrical supply.
- 2. Bleed a small amount of fluid from hydronic loop to inspect for rust, sediment or mucus-like sludge to determine if system restorer is required.
- 3. If sludge and sediment are present, drain system completely until water runs clear.
- 4. Flush system with Sludgehammer System Restorer by mixing 1 quart System Restorer with 1 gallon of water in a bucket and pumping into the system.
- 5. Without breaking suction, add enough water to completely fill the system. Close valve. Remove pump. Reconnect the power and circulate for 4 hours.
- 6. Completely drain and flush the system.
- 7. Recharge system with Sludgehammer Corrosion Inhibitor and Cryo-Tek.
- **8.** Reconnect power supply and circulate for two hours.
- 9. Recheck inhibitor and propylene glycol (PG) levels using Cryo-Tek test strips, pH meter, or retractometer.

#### For Regular Maintenance

- a. Open drain valve and remove a small amount of liquid (close valve).
- b. Use Cryo-Tek Test Strips to check the corrosion inhibitor and PG levels.
- c. Add Sludgehammer Corrosion Inhibitor if system is low.
  - i. To add Inhibitor: open drain valve and remove 2 gallons of water. Mix one guart of Sludgehammer and two gallons of water.
  - ii. Attach pump hose to drain valve, prime the pump, and turn it on.
  - iii. Without breaking suction, pump one gallon of water to ensure all Inhibitor gets into the system.
  - iv. Close drain valve, and turn pump off.
  - v. Reconnect the power supply and circulate for two hours before rechecking the Inhibitor and anti-freeze levels.

#### 10. Add PG if the system is low.

- a. Properly dilute Anti-Freeze in water.
- b. Attach pump hose to drain valve, prime the pump, and turn it on.
- c. Close drain valve, and turn pump off.
- d. Reconnect the power supply and circulate for two hours before rechecking the inhibitor and anti-freeze levels.